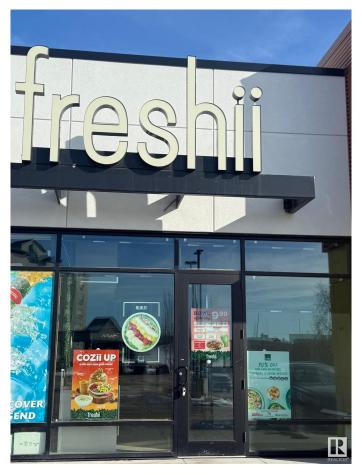

#### \$0

0 Bedroom, 0.00 Bathroom, Retail on 0.00 Acres

Clareview Town Centre, Edmonton, AB

This is a Former Freshii Restaurant. All Leasehold Improvements in place. Very Ideal for A Cafe, Fresh Juice & Smoothie Business, Ice Cream Business You can start your new Business with a minimal Investment in New Signage and Equipment.