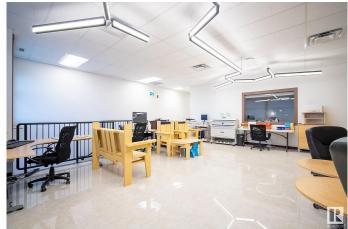

### \$0

0 Bedroom, 0.00 Bathroom, Office on 0.00 Acres

Allendale, Edmonton, AB

Newly constructed office space for lease. 1000 sq ft +/-. Conveniently situated in central South Edmonton, with easy access to major routes with visibility from 104th Street Southbound with VPD of 22,800. 2 assigned parking stalls. \$2900/month gross lease