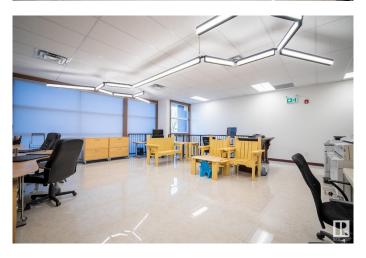

### \$0

0 Bedroom, 0.00 Bathroom, Office on 0.00 Acres

Allendale, Edmonton, AB

Newly constructed office space for lease. 1000 sq ft +/-. Conveniently situated in central South Edmonton, with easy access to major routes with visibility from 104th Street Southbound with VPD of 22,800. 2 assigned parking stalls. \$2900/month gross lease