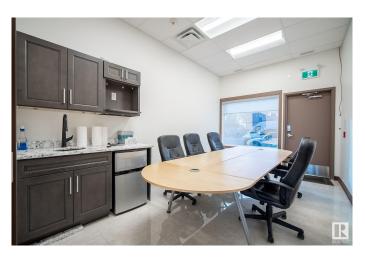

### \$0

0 Bedroom, 0.00 Bathroom, Office on 0.00 Acres

Allendale, Edmonton, AB

Newly constructed office space for lease. 1000 sq ft +/-. Conveniently situated in central South Edmonton, with easy access to major routes with visibility from 104th Street Southbound with VPD of 22,800. 2 assigned parking stalls. \$2900/month gross lease