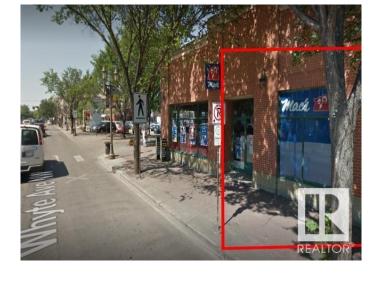

#### \$0

0 Bedroom, 0.00 Bathroom, Retail on 0.00 Acres

Strathcona, Edmonton, AB

Take advantage of this exceptional 1000 SF retail space located on the vibrant Whyte Avenue â€" one of Edmonton's most iconic and high-traffic shopping districts. Property Highlights: Premium Exposure: High visibility along Whyte Avenue with excellent foot and vehicle traffic. Versatile Space: Ideal for retail, boutique, specialty shop, or service-based business. High-Density Area: Surrounded by trendy cafes, restaurants, and established retailers, drawing a dynamic mix of shoppers, tourists, and locals. Strong Demographics: Located in a thriving community with a diverse customer base. Don't miss this opportunity to establish your business in one of Edmonton's most sought-after retail corridors!