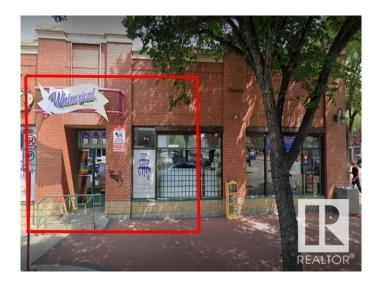

#### \$0

0 Bedroom, 0.00 Bathroom, Retail on 0.00 Acres

Strathcona, Edmonton, AB

An incredible opportunity awaits in the heart of Whyte Avenue, Edmonton's premier shopping and entertainment district. This 1,698 SF retail space is now available for lease, offering high foot traffic, excellent visibility, and a vibrant atmosphere ideal for a variety of businesses. This is a rare chance to secure a retail space in one of Edmonton's most sought-after commercial corridors. Whether you're launching a new business or expanding an existing one, this location provides the visibility and customer base to thrive.