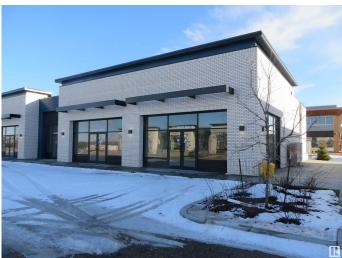

#### **\$0**

0 Bedroom, 0.00 Bathroom, Retail on 0.00 Acres

Ellerslie Industrial, Edmonton, AB

Welcome to Parsons Square ! This exceptional commercial leasing opportunity is perfect for fast food/restaurant, retail, professional office/clinic & more. Multiple adjacent units available from 1244-1430 sq.ft. with high ceilings and large windows throughtout. This brand new commercial complex is conveniently situated and directly fronting Parsons Road with great visibility & easy access to Ellerslie road, Calgary Trail & Anthony Henday Drive. With competitive leasing rate and operating costs, nice curb appeal with ample store front parking & business signage, it's perfect opportunity for your new or extend your business venture with excellent growth potential in this much desirable residential / commercial neighborhood of South Edmonton.

Built in 2023