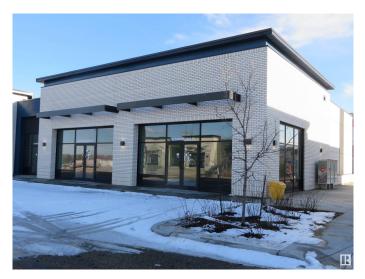

#### **\$0**

0 Bedroom, 0.00 Bathroom, Retail on 0.00 Acres

Ellerslie Industrial, Edmonton, AB

Welcome to Parsons Square ! This exceptional commercial leasing opportunity is perfect for fast food/restaurant, retail, professional office/clinic & more. Multiple adjacent units available from 1244-1430 sq.ft. with high ceilings and large windows throughtout. This brand new commercial complex is conveniently situated and directly fronting Parsons Road with great visibility & easy access to Ellerslie road, Calgary Trail & Anthony Henday Drive. With competitive leasing rate and operating costs, nice curb appeal with ample store front parking & business signage, it's perfect opportunity for your new or extend your business venture with excellent growth potential in this much desirable residential / commercial neighborhood of South Edmonton.

Built in 2023