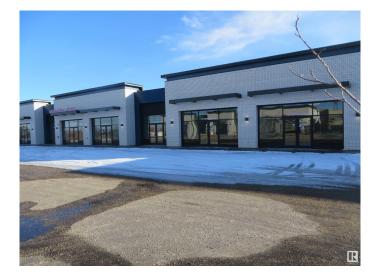

#### **\$0**

0 Bedroom, 0.00 Bathroom, Retail on 0.00 Acres

Ellerslie Industrial, Edmonton, AB

Welcome to Parsons Square ! This exceptional commercial leasing opportunity is perfect for fast food/restaurant, retail, professional office/clinic & more. Multiple adjacent units available from 1244-1430 sq.ft. with high ceilings and large windows throughtout. This brand new commercial complex is conveniently situated and directly fronting Parsons Road with great visibility & easy access to Ellerslie road, Calgary Trail & Anthony Henday Drive. With competitive leasing rate and operating costs, nice curb appeal with ample store front parking & business signage, it's perfect opportunity for your new or extend your business venture with excellent growth potential in this much desirable residential / commercial neighborhood of South Edmonton.

Built in 2023