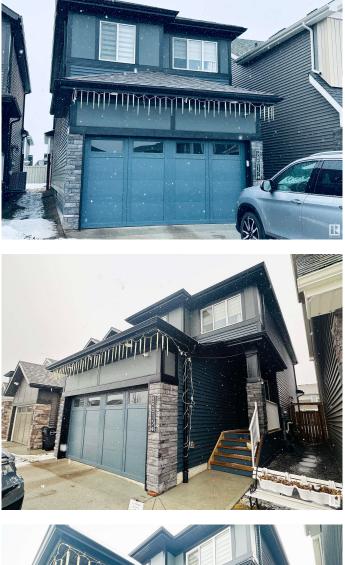

#### \$580,000

4 Bedroom, 3.50 Bathroom, 1,518 sqft Single Family on 0.00 Acres

Rosenthal (Edmonton), Edmonton, AB

This two-storey detached single family home is located in the community of Rosenthal, West Side of Edmonton. Perfect for the families that needs spacious place, comfort and convenience. It offers 3 Bed Rooms in the upper level. Fully Finished Basement with 1 bed room and separate entrance. You can maximize the living room with a large dining area and a large living room for the family. Main floor is an open concept. The place is surrounded with Shopping Centre, Casino and Malls for your convenience. Only 10-15 minutes drive to West Edmonton Mall and Misericordia Hospital.

## Exterior

| Exterior          | Wood, Stone, Vinyl                                                |
|-------------------|-------------------------------------------------------------------|
| Exterior Features | Commercial, Fenced, Park/Reserve, Public Transportation, Schools, |
|                   | Shopping Nearby                                                   |
| Roof              | Asphalt Shingles                                                  |
| Construction      | Wood, Stone, Vinyl                                                |
| Foundation        | Concrete Perimeter                                                |