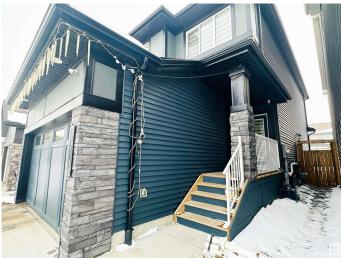

## Exterior

| Exterior          | Wood, Stone, Vinyl                                                |
|-------------------|-------------------------------------------------------------------|
| Exterior Features | Commercial, Fenced, Park/Reserve, Public Transportation, Schools, |
|                   | Shopping Nearby                                                   |
| Roof              | Asphalt Shingles                                                  |
| Construction      | Wood, Stone, Vinyl                                                |
| Foundation        | Concrete Perimeter                                                |