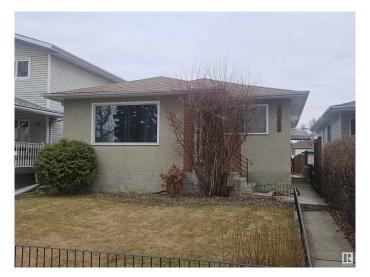

# \$467,500 - 10562 62 Avenue, Edmonton

MLS® #E4425002

## \$467,500

5 Bedroom, 2.00 Bathroom, 1,054 sqft Single Family on 0.00 Acres

Allendale, Edmonton, AB

Great investment property- upgraded three bedroom bungalow in Allendale. Over 1000 sq ft home with a two bedroom basement inlaw suite. Upgrades include kitchen cupboards, granite tops in kitchen and bathroom, hardwood floors, interior doors, casings and baseboards. Side entrance leading to basement where there is a second kitchen and living room, 2 bedrooms and a 4 piece bathroom. 100 amp electrical, updated pipes in basement floor, insulation in attic, sump pump, new hot water tank and shingles on house, new fence in backyard. Nicely treed front and back yards, double garage. Great location only 10 minutes South of the University Hospital, University of Alberta, Whyte Ave and five minutes to Southgate shopping centre and the LRT station.