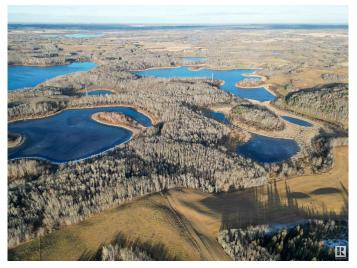

## \$820,000

0 Bedroom, 0.00 Bathroom, Land Commercial on 0.00 Acres

Mayatan Lake Estates, Rural Parkland County, AB

PRIME 156+/- ACRES in Rural Parkland County! Discover an exceptional opportunity to own 156+/- acres of diverse and versatile land in the heart of Rural Parkland County. Located just minutes from Jackfish Lake, only 20 minutes from Spruce Grove/ Stony Plain and 30 minutes to the West end of Edmonton, this property offers easy access to Yellowhead Hwy 16, providing convenience and excellent future potential. Zoned Agriculture General District (AGG). The land is a beautiful mix of open fields, rolling hills, and mature wooded areas- offering a unique combination of agricultural and recreational opportunities.