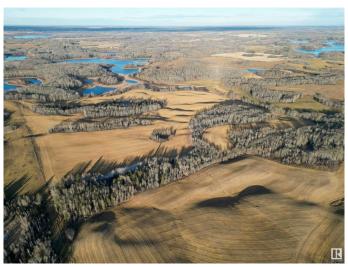

## \$820,000

0 Bedroom, 0.00 Bathroom, Land Commercial on 0.00 Acres

Mayatan Lake Estates, Rural Parkland County, AB

PRIME 156+/- ACRES in Rural Parkland County! Discover an exceptional opportunity to own 156+/- acres of diverse and versatile land in the heart of Rural Parkland County. Located just minutes from Jackfish Lake, only 20 minutes from Spruce Grove/ Stony Plain and 30 minutes to the West end of Edmonton, this property offers easy access to Yellowhead Hwy 16, providing convenience and excellent future potential. Zoned Agriculture General District (AGG). The land is a beautiful mix of open fields, rolling hills, and mature wooded areas- offering a unique combination of agricultural and recreational opportunities.