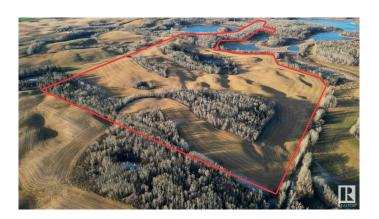

## \$820,000

0 Bedroom, 0.00 Bathroom, Land Commercial on 0.00 Acres

Mayatan Lake Estates, Rural Parkland County, AB

PRIME 156+/- ACRES in Rural Parkland County! Discover an exceptional opportunity to own 156+/- acres of diverse and versatile land in the heart of Rural Parkland County. Located just minutes from Jackfish Lake, only 20 minutes from Spruce Grove/ Stony Plain and 30 minutes to the West end of Edmonton, this property offers easy access to Yellowhead Hwy 16, providing convenience and excellent future potential. Zoned Agriculture General District (AGG). The land is a beautiful mix of open fields, rolling hills, and mature wooded areas- offering a unique combination of agricultural and recreational opportunities.