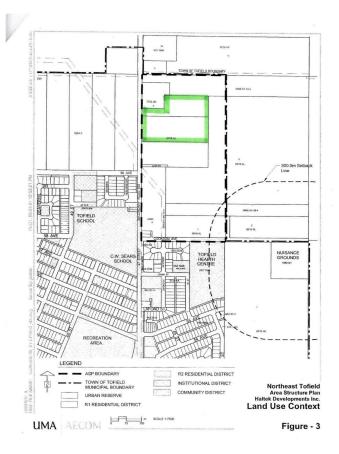

#### \$149,000

0 Bedroom, 0.00 Bathroom, Single Family on 0.00 Acres

Tofield, Tofield, AB

20.88 acres within town limits of Tofield! Currently zoned Urban Reserve with the future land use of residential. Commuting distances from Tofield: Sherwood Park (50 km), Edmonton (67 km), YEG Airport (75 km). Fort Saskatchewan (74 km) and Camrose (50 km). Some of the community amenities: Schools (K-12), Hospital, Grocery Store, Restaraunts, Senior Lodges/ Sunshine Villas/ Golden Club, FCSS, Churches, Daycare/ Preschool/ Day Homes, Lions Club/ Legion/ Ag. Society, Curling Rink and Arena.