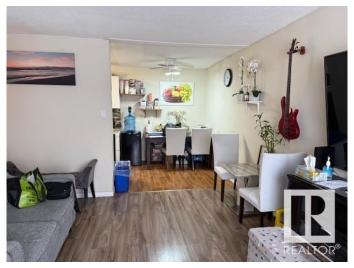

#### \$88,000

2 Bedroom, 1.00 Bathroom, 782 sqft Condo / Townhouse on 0.00 Acres

Belvedere, Edmonton, AB

CLEAN!! MOVE IN READY!! NEW WINDOWS AND PATIO DOORS!! BALCONY!! Bright and sunny 2 bedroom and full bathroom condo that is upgraded and renovated. Colonial style kitchen cabinets, mosaic tile backsplash, stainless steel appliances, dining area, fully renovated bathroom, spacious bedrooms, large living room with patio doors to balcony. HUGE primary bedroom and newer flooring throughout. Extra large storage room. This suite has one of the best locations in the entire building. Parking stall included. Condo fees include heat and water. Some furniture can be included. Close to Belvedere LRT, Costco, Superstore, Manning Crossing shopping and some wonderful restaurants. Great price and a convenient location!!