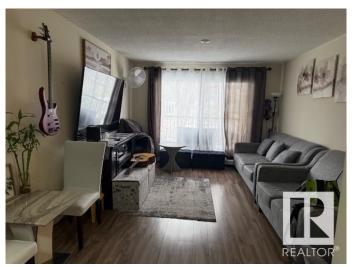

#### \$88,000

2 Bedroom, 1.00 Bathroom, 782 sqft Condo / Townhouse on 0.00 Acres

Belvedere, Edmonton, AB

CLEAN!! MOVE IN READY!! NEW WINDOWS AND PATIO DOORS!! BALCONY!! Bright and sunny 2 bedroom and full bathroom condo that is upgraded and renovated. Colonial style kitchen cabinets, mosaic tile backsplash, stainless steel appliances, dining area, fully renovated bathroom, spacious bedrooms, large living room with patio doors to balcony. HUGE primary bedroom and newer flooring throughout. Extra large storage room. This suite has one of the best locations in the entire building. Parking stall included. Condo fees include heat and water. Some furniture can be included. Close to Belvedere LRT, Costco, Superstore, Manning Crossing shopping and some wonderful restaurants. Great price and a convenient location!!