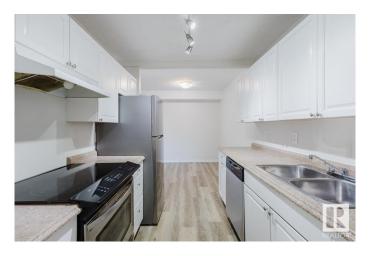

#### \$130,000

2 Bedroom, 1.00 Bathroom, 786 sqft Condo / Townhouse on 0.00 Acres

Daly Grove, Edmonton, AB

RENOVATED! NEW APPLIANCES! SOUTH FACING! Welcome to this charming main level 2 bedroom 1 bath unit, located just across from the Laurel neighbourhood. Step inside to NEW flooring and paint throughout. The updated kitchen features a BRAND NEW fridge and dishwasher, plus space for a full-sized dining table. The bright, south-facing living area provides ample sunlight through the patio doors, perfect for relaxing. Both bedrooms have new carpeting and south-facing windows, ensuring plenty of natural light. The centrally located, updated bathroom boasts fresh tiles and cabinets. Enjoy your generously sized, south-facing patio on the main floor, creating the feeling of your own small backyard. Additionally there is a large storage room with built-in shelves to keep everything organized! Don't miss out on this fantastic opportunity!

### Interior

Appliances Dishwasher-Built-In, Refrigerator, Stove-Electric

Heating Baseboard, Natural Gas