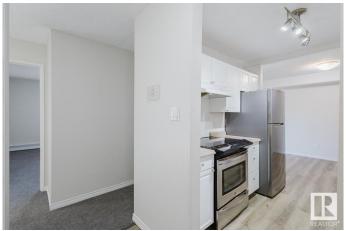

#### \$130,000

2 Bedroom, 1.00 Bathroom, 786 sqft Condo / Townhouse on 0.00 Acres

Daly Grove, Edmonton, AB

RENOVATED! NEW APPLIANCES! SOUTH FACING! Welcome to this charming main level 2 bedroom 1 bath unit, located just across from the Laurel neighbourhood. Step inside to NEW flooring and paint throughout. The updated kitchen features a BRAND NEW fridge and dishwasher, plus space for a full-sized dining table. The bright, south-facing living area provides ample sunlight through the patio doors, perfect for relaxing. Both bedrooms have new carpeting and south-facing windows, ensuring plenty of natural light. The centrally located, updated bathroom boasts fresh tiles and cabinets. Enjoy your generously sized, south-facing patio on the main floor, creating the feeling of your own small backyard. Additionally there is a large storage room with built-in shelves to keep everything organized! Don't miss out on this fantastic opportunity!