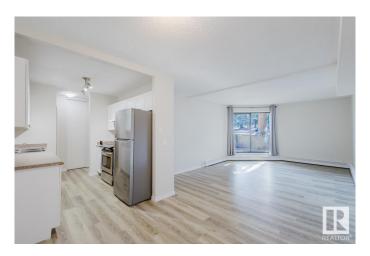

#### \$130,000

2 Bedroom, 1.00 Bathroom, 786 sqft Condo / Townhouse on 0.00 Acres

Daly Grove, Edmonton, AB

RENOVATED! NEW APPLIANCES! SOUTH FACING! Welcome to this charming main level 2 bedroom 1 bath unit, located just across from the Laurel neighbourhood. Step inside to NEW flooring and paint throughout. The updated kitchen features a BRAND NEW fridge and dishwasher, plus space for a full-sized dining table. The bright, south-facing living area provides ample sunlight through the patio doors, perfect for relaxing. Both bedrooms have new carpeting and south-facing windows, ensuring plenty of natural light. The centrally located, updated bathroom boasts fresh tiles and cabinets. Enjoy your generously sized, south-facing patio on the main floor, creating the feeling of your own small backyard. Additionally there is a large storage room with built-in shelves to keep everything organized! Don't miss out on this fantastic opportunity!