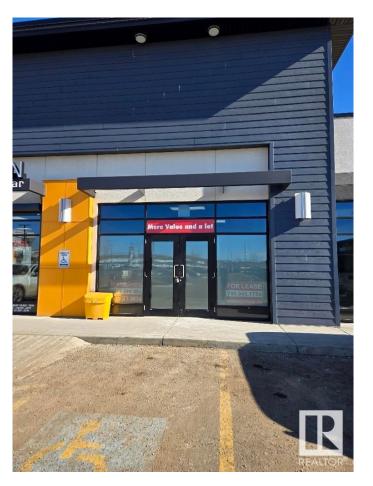

### \$0

0 Bedroom, 0.00 Bathroom, Retail on 0.00 Acres

McConachie Area, Edmonton, AB

FOR LEASE 1240 sqft of developed space. McConachie West has a full range of retail and professional services such as Tim Hortons, sit down and take out restaurants, medical services, Dental services, retail and early childhood education and care. Anchored by Tim Horton's, the center has a mix of national and local tenants that will draw people from the residents in the surrounding growing communities. Ample parking and great access to major road ways like the henday provides tenants with an ideal combination of visibility and accessibility. Lease rates are \$ 35 psqft plus \$ 13.25 for Op costs. last bay for lease in complex. Monthly gross rent is approx \$ 4,986 plus gst.