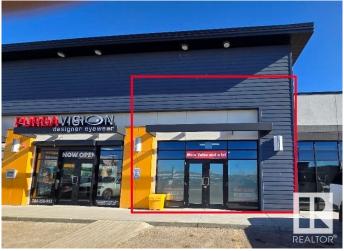

### \$0

0 Bedroom, 0.00 Bathroom, Retail on 0.00 Acres

McConachie Area, Edmonton, AB

FOR LEASE 1240 sqft of developed space. McConachie West has a full range of retail and professional services such as Tim Hortons, sit down and take out restaurants, medical services, Dental services, retail and early childhood education and care. Anchored by Tim Horton's, the center has a mix of national and local tenants that will draw people from the residents in the surrounding growing communities. Ample parking and great access to major road ways like the henday provides tenants with an ideal combination of visibility and accessibility. Lease rates are \$ 35 psqft plus \$ 13.25 for Op costs. last bay for lease in complex. Monthly gross rent is approx \$ 4,986 plus gst.