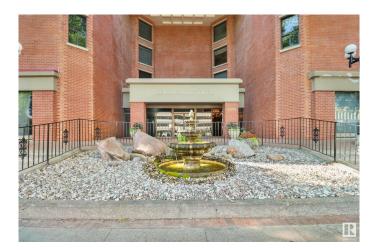

#### \$359,900

0 Bedroom, 0.00 Bathroom, Office on 0.00 Acres

Wîhkwêntôwin, Edmonton, AB

This exceptional main office space in LeMarchand Tower offers an exterior entry and is part of a unique mixed-use development featuring both office and residential units. Adjacent to the historic LeMarchand Mansion and nestled along the scenic river valley, the location boasts abundant park space for a serene working environment. The unit includes three private offices, a reception area, a back office, and a bathroom. It also comes with two underground parking stalls and full access to amenities such as a guest suite, a party room, and the tower lobby. Previously utilized for medical professional services, this space is ideal for similar uses, given the nature of other units in the building. Combining convenience, historical charm, and modern amenities, this office space is perfect for professionals seeking a prestigious and tranquil setting.