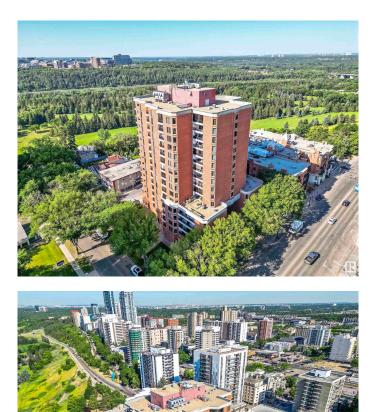

#### \$359,900

0 Bedroom, 0.00 Bathroom, Office on 0.00 Acres

Wîhkwêntôwin, Edmonton, AB

This exceptional main office space in LeMarchand Tower offers an exterior entry and is part of a unique mixed-use development featuring both office and residential units. Adjacent to the historic LeMarchand Mansion and nestled along the scenic river valley, the location boasts abundant park space for a serene working environment. The unit includes three private offices, a reception area, a back office, and a bathroom. It also comes with two underground parking stalls and full access to amenities such as a guest suite, a party room, and the tower lobby. Previously utilized for medical professional services, this space is ideal for similar uses, given the nature of other units in the building. Combining convenience, historical charm, and modern amenities, this office space is perfect for professionals seeking a prestigious and tranquil setting.

## **Community Information**

| Address     | 1 11503 100 Avenue |
|-------------|--------------------|
| Area        | Edmonton           |
| Subdivision | Wîhkwêntôwin       |
| City        | Edmonton           |
| County      | ALBERTA            |
| Province    | AB                 |
| Postal Code | T5K 2K7            |
|             |                    |