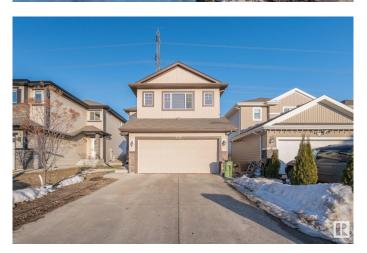

# \$599,900 - 1735 28 Street, Edmonton

MLS® #E4425795

#### \$599.900

4 Bedroom, 3.50 Bathroom, 1,883 sqft Single Family on 0.00 Acres

Laurel, Edmonton, AB

Welcome to this beautiful house backing to GREEN SPACE. FULLY FINISHED BASEMENT WITH SECOND KITCHEN AND SEPARATE ENTRANCE TO BASEMENT through garage. On main floor you will get nice open kitchen, Living room, Dinning area and huge patio door. On top floor you will get bonus room, 2 bedrooms and full bath. Master bedroom with its own 4pc ensuite. FULLY FINISHED BASEMENT has SEPARATE ENTRANCE through garage. 2nd Kitchen in basement, full bath, 1 bedroom and den. Fully landscaped and backing to green space. Close to walking trails, schools, shopping, Anthony henday drive and whitemud drive. A Must see!

#### **Essential Information**

MLS® # E4425795
Price \$599,900
Bedrooms 4
Bathrooms 3.50

Full Baths 3

Half Baths 1

Square Footage 1,883

Acres 0.00

Year Built 2014

Type Single Family