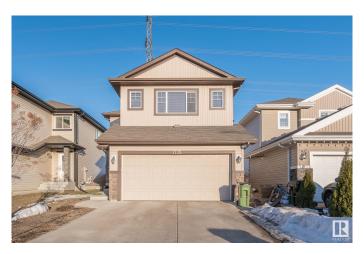

# \$599,900 - 1735 28 Street, Edmonton

MLS® #E4425795

#### \$599.900

4 Bedroom, 3.50 Bathroom, 1,883 sqft Single Family on 0.00 Acres

Laurel, Edmonton, AB

Welcome to this beautiful house backing to GREEN SPACE. FULLY FINISHED BASEMENT WITH SECOND KITCHEN AND SEPARATE ENTRANCE TO BASEMENT through garage. On main floor you will get nice open kitchen, Living room, Dinning area and huge patio door. On top floor you will get bonus room, 2 bedrooms and full bath. Master bedroom with its own 4pc ensuite. FULLY FINISHED BASEMENT has SEPARATE ENTRANCE through garage. 2nd Kitchen in basement, full bath, 1 bedroom and den. Fully landscaped and backing to green space. Close to walking trails, schools, shopping, Anthony henday drive and whitemud drive. A Must see!

#### **Essential Information**

MLS® # E4425795
Price \$599,900
Bedrooms 4
Bathrooms 3.50

Full Baths 3

Half Baths 1

Square Footage 1,883

Acres 0.00

Year Built 2014

Type Single Family