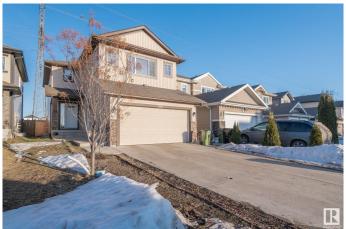

# \$599,900 - 1735 28 Street, Edmonton

MLS® #E4425795

#### \$599.900

4 Bedroom, 3.50 Bathroom, 1,883 sqft Single Family on 0.00 Acres

Laurel, Edmonton, AB

Welcome to this beautiful house backing to GREEN SPACE. FULLY FINISHED BASEMENT WITH SECOND KITCHEN AND SEPARATE ENTRANCE TO BASEMENT through garage. On main floor you will get nice open kitchen, Living room, Dinning area and huge patio door. On top floor you will get bonus room, 2 bedrooms and full bath. Master bedroom with its own 4pc ensuite. FULLY FINISHED BASEMENT has SEPARATE ENTRANCE through garage. 2nd Kitchen in basement, full bath, 1 bedroom and den. Fully landscaped and backing to green space. Close to walking trails, schools, shopping, Anthony henday drive and whitemud drive. A Must see!

#### **Essential Information**

MLS® # E4425795
Price \$599,900
Bedrooms 4
Bathrooms 3.50

Full Baths 3

Half Baths 1

Square Footage 1,883

Acres 0.00

Year Built 2014

Type Single Family