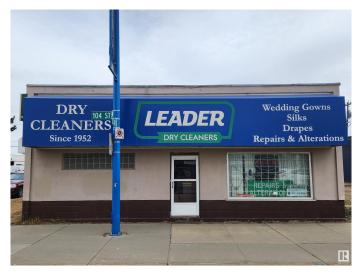

# \$425,000 - 7625 104 Street, Edmonton

MLS® #E4425828

# \$425,000

0 Bedroom, 0.00 Bathroom, Retail on 0.00 Acres

Strathcona Junction, Edmonton, AB

DC1 zoned, 2400 square foot building available on high traffic thoroughfare! Currently occupied by established tenant (month-to-month and willing to negotiate lease extension). Opportunity to redevelop or re-tenant and hold as income property.

## **Community Information**

Address 7625 104 Street

Area Edmonton

Subdivision Strathcona Junction

City Edmonton
County ALBERTA

Province AB

Postal Code T6E 4C3