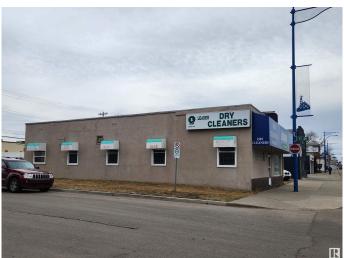

# \$425,000 - 7625 104 Street, Edmonton

MLS® #E4425828

# \$425,000

0 Bedroom, 0.00 Bathroom, Retail on 0.00 Acres

Strathcona Junction, Edmonton, AB

DC1 zoned, 2400 square foot building available on high traffic thoroughfare! Currently occupied by established tenant (month-to-month and willing to negotiate lease extension). Opportunity to redevelop or re-tenant and hold as income property.

#### **Exterior**

Exterior Block
Construction Block