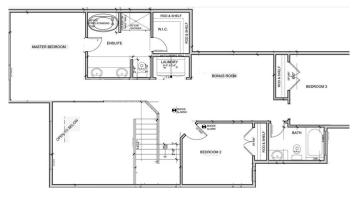

#### \$650,000

4 Bedroom, 2.50 Bathroom, 2,087 sqft Single Family on 0.00 Acres

Gibbons, Gibbons, AB

Discover this stunning 2-storey home in Gibbons! The main floor features a bedroom, a spacious living room with a cozy fireplace, a kitchen with a pantry, and a dining area with deck accessâ€"perfect for entertaining. A convenient 2-piece bathroom completes the level. Upstairs, you'II find a bright bonus room, a laundry area, and two additional bedrooms with a shared 4-piece bathroom. The primary suite boasts a walk-in closet and a luxurious 5-piece ensuite. This home also offers an oversized triple attached garage, ample RV parking, and a walk-out basement for additional living space or future development. Don't miss out on this fantastic property!