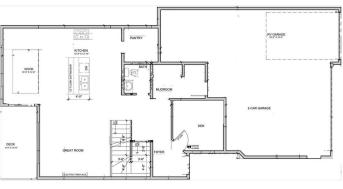

#### \$650,000

4 Bedroom, 2.50 Bathroom, 2,087 sqft Single Family on 0.00 Acres

Gibbons, Gibbons, AB

Discover this stunning 2-storey home in Gibbons! The main floor features a bedroom, a spacious living room with a cozy fireplace, a kitchen with a pantry, and a dining area with deck accessâ€"perfect for entertaining. A convenient 2-piece bathroom completes the level. Upstairs, you'II find a bright bonus room, a laundry area, and two additional bedrooms with a shared 4-piece bathroom. The primary suite boasts a walk-in closet and a luxurious 5-piece ensuite. This home also offers an oversized triple attached garage, ample RV parking, and a walk-out basement for additional living space or future development. Don't miss out on this fantastic property!