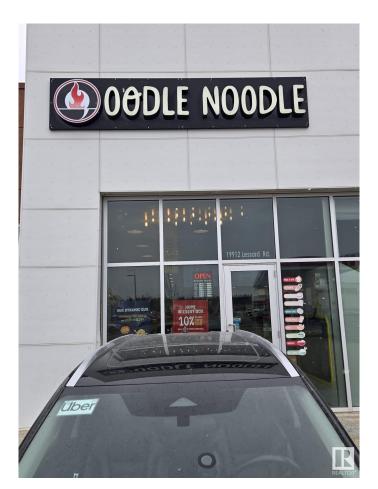

# \$199,000 - 19912 Lessard Road, Edmonton

MLS® #E4426132

### \$199,000

0 Bedroom, 0.00 Bathroom, Business on 0.00 Acres

Edgemont (Edmonton), Edmonton, AB

Hurry up and grab this red hot opportunity to own a profitable business in the city!!! Become part of a very successful and well established noodle franchise in Edmonton. Excellent location, Strong sales and profitable business with ample growth potential!! Transition training will be provided in store for the buyer. PLEASE DON'T APPROACH TO ANY STAFF OR INQUIRE AT THE LOCATION.

# **Community Information**

Address 19912 Lessard Road

Area Edmonton

Subdivision Edgemont (Edmonton)

City Edmonton
County ALBERTA

Province AB

Postal Code T6M 0T9