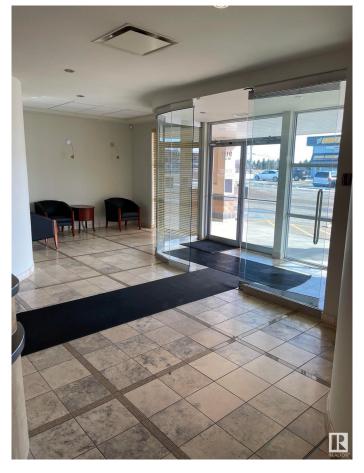

### \$0

0 Bedroom, 0.00 Bathroom, Office on 0.00 Acres

Strathcona Industrial Park, Edmonton, AB

The Annex at Centre 39 offers 5,500 sq.ft.± of premium main-floor office space, with the option to demise into two 2,750 sq.ft.± units. The layout includes five private offices, a large office area with four cubicles, two kitchens, five washrooms, a mailroom, a server room, and multiple meeting spaces. The property features scramble parking with 39 electrified stalls. Zoned for Business Employment (BE), it is suitable for professional and medical practices.