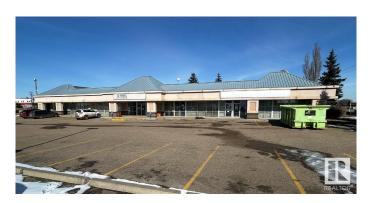

### \$0

0 Bedroom, 0.00 Bathroom, Office on 0.00 Acres

Strathcona Industrial Park, Edmonton, AB

The Annex at Centre 39 offers 5,500 sq.ft.± of premium main-floor office space, with the option to demise into two 2,750 sq.ft.± units. The layout includes five private offices, a large office area with four cubicles, two kitchens, five washrooms, a mailroom, a server room, and multiple meeting spaces. The property features scramble parking with 39 electrified stalls. Zoned for Business Employment (BE), it is suitable for professional and medical practices.

## **Community Information**

Address 9119 39 Avenue

Area Edmonton

Subdivision Strathcona Industrial Park

City Edmonton
County ALBERTA

Province AB

Postal Code T6E 5Y2

**Exterior** 