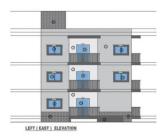

# \$1,200,000

0 Bedroom, 0.00 Bathroom, Multi-Family Commercial on 0.00 Acres

Central Mcdougall, Edmonton, AB

Prime Development & Investment Opportunity! This exceptional property offers a rare chance to develop a 20-unit, 3-storey apartment building, with a development permit and plans to be providedâ€"perfect for investors and developers looking for their next big project! Currently, the well-maintained lot features six spacious suitesâ€"five 1-bedroom units and one 2-bedroom unitâ€"generating immediate rental income. Ideally situated just one block from the LRT and Royal Alexandra Hospital, it ensures unbeatable convenience. Plus, with walking access to Grant MacEwan University, Rogers Place, and the lively Ice District, this location is primed for strong tenant demand and future growth!