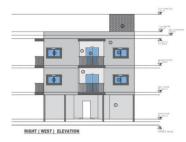

# \$1,200,000

0 Bedroom, 0.00 Bathroom, Multi-Family Commercial on 0.00 Acres

Central Mcdougall, Edmonton, AB

Prime Development & Investment Opportunity! This exceptional property offers a rare chance to develop a 20-unit, 3-storey apartment building, with a development permit and plans to be providedâ€"perfect for investors and developers looking for their next big project! Currently, the well-maintained lot features six spacious suitesâ€"five 1-bedroom units and one 2-bedroom unitâ€"generating immediate rental income. Ideally situated just one block from the LRT and Royal Alexandra Hospital, it ensures unbeatable convenience. Plus, with walking access to Grant MacEwan University, Rogers Place, and the lively Ice District, this location is primed for strong tenant demand and future growth!