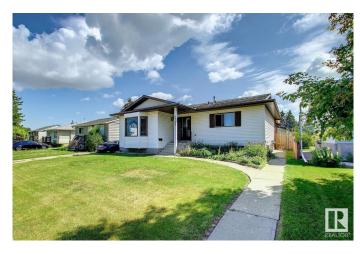

## \$549,900

5 Bedroom, 3.00 Bathroom, 1,437 sqft Single Family on 0.00 Acres

Sherwood, Edmonton, AB

SPACIOUS RAISED BUNGALOW IN NICE NEIGHBORHOOD OF SHERWOOD.
CLOSED TO WEM & ALL AMENITIES. THE LOT IS 50' WIDE X 150' LONG. MAIN FLR HAS LIVING ROOM, DINING ROOM, KITCHEN, FAMILY ROOM WITH FIREPLACE, 3 BEDROOMS, 2 FULL BATHS (1 IN THE MASTER BEDROOM). BASMENT HAS FAMILY ROOM, 2 BEDROOMS, FULL BATH, FURNACE ROOM. NICE FENCED YARD WITH DECK. LARGE DOUBLE DETACHED GARAGE WITH BACK LANE.

#### **Exterior**

Exterior Wood, Vinyl

Exterior Features Back Lane, Fenced, Landscaped

Roof Asphalt Shingles

Construction Wood, Vinyl

Foundation Concrete Perimeter