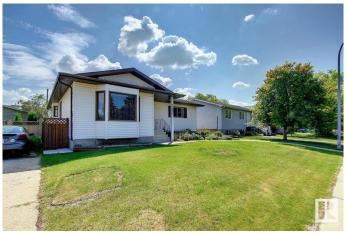

## \$549,900

5 Bedroom, 3.00 Bathroom, 1,437 sqft Single Family on 0.00 Acres

Sherwood, Edmonton, AB

SPACIOUS RAISED BUNGALOW IN NICE NEIGHBORHOOD OF SHERWOOD.
CLOSED TO WEM & ALL AMENITIES. THE LOT IS 50' WIDE X 150' LONG. MAIN FLR HAS LIVING ROOM, DINING ROOM, KITCHEN, FAMILY ROOM WITH FIREPLACE, 3 BEDROOMS, 2 FULL BATHS (1 IN THE MASTER BEDROOM). BASMENT HAS FAMILY ROOM, 2 BEDROOMS, FULL BATH, FURNACE ROOM. NICE FENCED YARD WITH DECK. LARGE DOUBLE DETACHED GARAGE WITH BACK LANE.

#### **Exterior**

Exterior Wood, Vinyl

Exterior Features Back Lane, Fenced, Landscaped

Roof Asphalt Shingles

Construction Wood, Vinyl

Foundation Concrete Perimeter