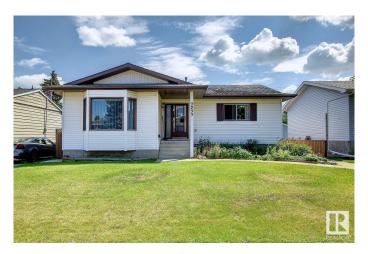

## \$549,900

5 Bedroom, 3.00 Bathroom, 1,437 sqft Single Family on 0.00 Acres

Sherwood, Edmonton, AB

SPACIOUS RAISED BUNGALOW IN NICE NEIGHBORHOOD OF SHERWOOD.
CLOSED TO WEM & ALL AMENITIES. THE LOT IS 50' WIDE X 150' LONG. MAIN FLR HAS LIVING ROOM, DINING ROOM, KITCHEN, FAMILY ROOM WITH FIREPLACE, 3 BEDROOMS, 2 FULL BATHS (1 IN THE MASTER BEDROOM). BASMENT HAS FAMILY ROOM, 2 BEDROOMS, FULL BATH, FURNACE ROOM. NICE FENCED YARD WITH DECK. LARGE DOUBLE DETACHED GARAGE WITH BACK LANE.

#### **Exterior**

Exterior Wood, Vinyl

Exterior Features Back Lane, Fenced, Landscaped

Roof Asphalt Shingles

Construction Wood, Vinyl

Foundation Concrete Perimeter