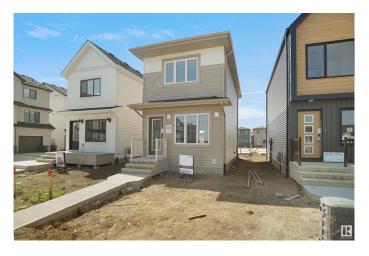

# \$369,998 - 2043 210 Street, Edmonton

MLS® #E4427064

#### \$369.998

2 Bedroom, 2.00 Bathroom, 922 sqft Single Family on 0.00 Acres

Stillwater, Edmonton, AB

welcome to the all new "Brooke RPL― Built by Broadview Homes and is located in one of West Edmonton's newest premier communities of Stillwater. With almost 925 Square Feet it comes with a over sized parking pad, this opportunity is perfect for a young family or young couple. Your main floor is complete with upgrade luxury Vinyl Plank flooring throughout the great room and the kitchen. The main floor open concept has a beautiful open plan with a kitchen that has upgraded cabinets, upgraded counter tops and a tile back splash. The upper level has 2 bedrooms and 2 full bathrooms. This single family home also comes with a unspoiled basement perfect for future development. \*\*\* This home is under construction and will be complete in the Fall of 2025, Photos used are from the exact model recently built and colors may differ\*\*\*\*