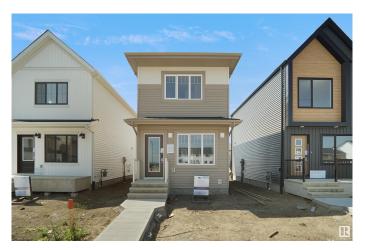

# \$369,998 - 2043 210 Street, Edmonton

MLS® #E4427064

#### \$369.998

2 Bedroom, 2.00 Bathroom, 922 sqft Single Family on 0.00 Acres

Stillwater, Edmonton, AB

welcome to the all new "Brooke RPL― Built by Broadview Homes and is located in one of West Edmonton's newest premier communities of Stillwater. With almost 925 Square Feet it comes with a over sized parking pad, this opportunity is perfect for a young family or young couple. Your main floor is complete with upgrade luxury Vinyl Plank flooring throughout the great room and the kitchen. The main floor open concept has a beautiful open plan with a kitchen that has upgraded cabinets, upgraded counter tops and a tile back splash. The upper level has 2 bedrooms and 2 full bathrooms. This single family home also comes with a unspoiled basement perfect for future development. \*\*\* This home is under construction and will be complete in the Fall of 2025, Photos used are from the exact model recently built and colors may differ\*\*\*\*