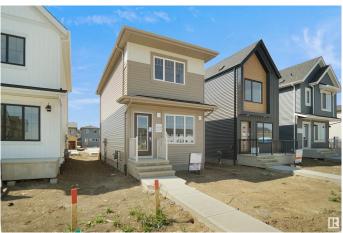

# \$369,998 - 2043 210 Street, Edmonton

MLS® #E4427064

#### \$369.998

2 Bedroom, 2.00 Bathroom, 922 sqft Single Family on 0.00 Acres

Stillwater, Edmonton, AB

welcome to the all new "Brooke RPL― Built by Broadview Homes and is located in one of West Edmonton's newest premier communities of Stillwater. With almost 925 Square Feet it comes with a over sized parking pad, this opportunity is perfect for a young family or young couple. Your main floor is complete with upgrade luxury Vinyl Plank flooring throughout the great room and the kitchen. The main floor open concept has a beautiful open plan with a kitchen that has upgraded cabinets, upgraded counter tops and a tile back splash. The upper level has 2 bedrooms and 2 full bathrooms. This single family home also comes with a unspoiled basement perfect for future development. \*\*\* This home is under construction and will be complete in the Fall of 2025, Photos used are from the exact model recently built and colors may differ\*\*\*\*