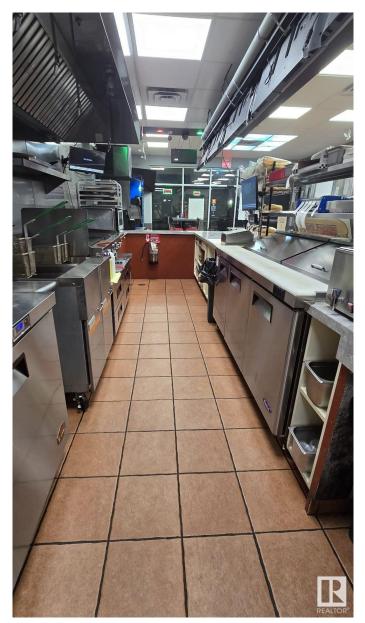

#### \$234,900

0 Bedroom, 0.00 Bathroom, Business on 0.00 Acres

Broadview Park, Sherwood Park, AB

A well-established and highly successful restaurant in a prime location is now available for sale. This dine-in and takeout business boasts a unique menu with the flexibility to modify offerings, making it an excellent opportunity for an ambitious entrepreneur or investor. This restaurant has built a strong reputation and a loyal customer base. The Seller agrees to provide comprehensive training to the Buyer upon completion of the sale. This training will cover daily operations, systems, and key business practices. Additionally, the Seller will share the current menu, along with vendor and supplier details, to ensure a smooth transition and continuity of business. The only reason for sale is that the owner is pursuing different career. Brand name is NOT included in the sale as the owner operates another business under the same name. The buyer have option to change the menu/cuisine.