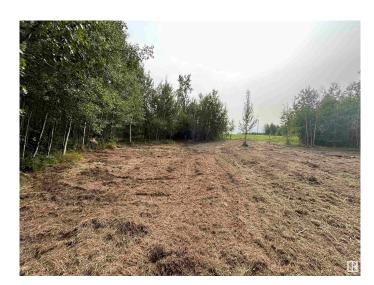

## \$575,000

0 Bedroom, 0.00 Bathroom, Land Commercial on 0.00 Acres

Northern Bear Villas, Rural Strathcona County, AB

- 5.09 acres± of prime R2A development land within a gated community Backing onto the 8th hole of Northern Bear Golf Course, an award winning Jack Nicklaus designed course.
- Layout currently suitable for 10 unit development with preliminary plans and renderings included in purchase price - Clean phase 1 environmental - Completed Biologist QEP Report (2022) - Approximately 15 minutes from Anthony Henday Drive and Sherwood Park - Vendor financing options available