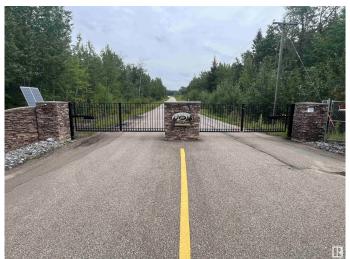

## \$575,000

0 Bedroom, 0.00 Bathroom, Land Commercial on 0.00 Acres

Northern Bear Villas, Rural Strathcona County, AB

- 5.09 acres± of prime R2A development land within a gated community Backing onto the 8th hole of Northern Bear Golf Course, an award winning Jack Nicklaus designed course.
- Layout currently suitable for 10 unit development with preliminary plans and renderings included in purchase price - Clean phase 1 environmental - Completed Biologist QEP Report (2022) - Approximately 15 minutes from Anthony Henday Drive and Sherwood Park - Vendor financing options available