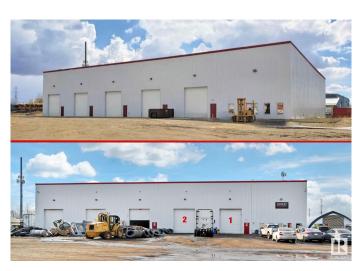

## \$5,990,000

0 Bedroom, 0.00 Bathroom, Industrial on 0.00 Acres

Southeast Industrial (Edmonton), Edmonton, AB

Prime Industrial Property on 34 St offers a ı17,814 SF multi-bay warehouse on a 4.81-Acre lot, boasting a low site coverage ratio of just 7.6%â€" providing a versatile opportunity for owner-users or investors seeking a multi-tenant asset. The fully graveled and fenced yard provides excellent functionality for storage, fleet parking, or industrial operations. Designed for efficiency, the building includes five (5) grade loading doors (14' x 16'), 3-phase power supply, and impressive ceiling heights of 33 feet in the front and 26 feet in the back. With minimal office buildout, this property prioritizes efficient warehouse and yard space. Conveniently located with direct access from 34 Street, and positioned between Sherwood Park Freeway and Whitemud Drive, it offers seamless connectivity and is just 5 minutes from Anthony Henday Drive. Don't miss this rare opportunity to secure a well-positioned industrial property with excellent access and flexibility. Close to all Amenities & Shopping Centre. Must See !!!!!