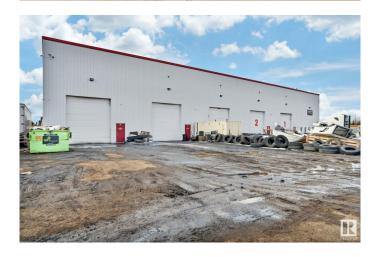

## \$5,990,000

0 Bedroom, 0.00 Bathroom, Industrial on 0.00 Acres

Southeast Industrial (Edmonton), Edmonton, AB

Prime Industrial Property on 34 St offers a ı17,814 SF multi-bay warehouse on a 4.81-Acre lot, boasting a low site coverage ratio of just 7.6%â€" providing a versatile opportunity for owner-users or investors seeking a multi-tenant asset. The fully graveled and fenced yard provides excellent functionality for storage, fleet parking, or industrial operations. Designed for efficiency, the building includes five (5) grade loading doors (14' x 16'), 3-phase power supply, and impressive ceiling heights of 33 feet in the front and 26 feet in the back. With minimal office buildout, this property prioritizes efficient warehouse and yard space. Conveniently located with direct access from 34 Street, and positioned between Sherwood Park Freeway and Whitemud Drive, it offers seamless connectivity and is just 5 minutes from Anthony Henday Drive. Don't miss this rare opportunity to secure a well-positioned industrial property with excellent access and flexibility. Close to all Amenities & Shopping Centre. Must See !!!!!