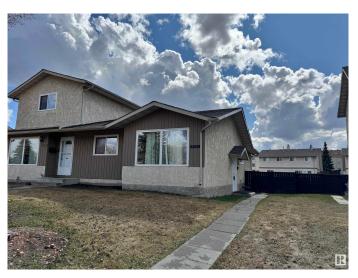

### \$194,900

4 Bedroom, 1.00 Bathroom, 1,055 sqft Condo / Townhouse on 0.00 Acres

La Perle, Edmonton, AB

\*Please note\* property is sold "as is where is at time of possession―. No warranties or representations

Built in 1978

#### Exterior

| Exterior          | Wood, Stucco                                                        |
|-------------------|---------------------------------------------------------------------|
| Exterior Features | Fenced, Landscaped, Public Transportation, Schools, Shopping Nearby |
| Roof              | Asphalt Shingles                                                    |
| Construction      | Wood, Stucco                                                        |
| Foundation        | Concrete Perimeter                                                  |