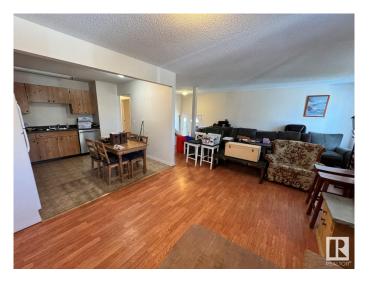

#### Interior

| Appliances   | See Remarks               |
|--------------|---------------------------|
| Heating      | Forced Air-1, Natural Gas |
| Stories      | 1                         |
| Has Basement | Yes                       |
| Basement     | Full, Partially Finished  |