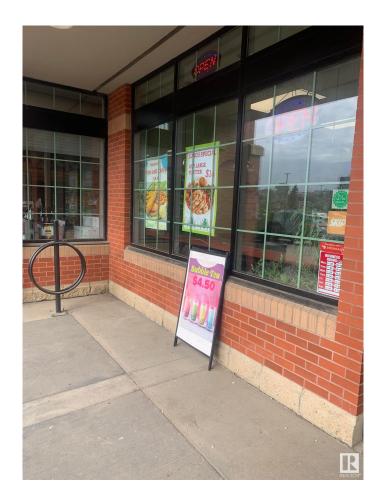

## \$175,000

0 Bedroom, 0.00 Bathroom, Business on 0.00 Acres

Queen Mary Park, Edmonton, AB

Donair and Shawarma Restaurant for sale !!! a turn key opportunity located in one of the busiest shopping center's in Edmonton, it is a great profitable business with lots of room for sales growth, reasonable rent and lots of parking space, be your own boss, no franchise fees, choose your own hours. Take advantage of this opportunity before it is sold, it won't last long