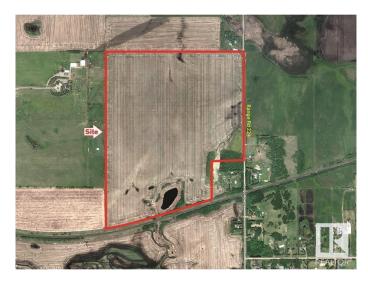

# \$3,725,000 - W. Side Of 224 Half-mile South Of Yellowhead, Sherwood Park

MLS® #E4427420

#### \$3,725,000

0 Bedroom, 0.00 Bathroom, Land Commercial on 0.00 Acres

None, Sherwood Park, AB

Near New areas of Cambrian and Bremner will reshape this area with massive potential for this site!!
Trunk Lines for Sanitary & Water are Nearby ! - 4 Miles East of Sherwood Park !
Great for Business/Industrial Site !