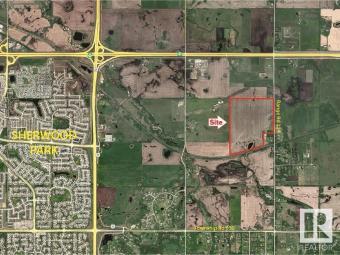

# \$3,725,000 - W. Side Of 224 Half-mile South Of Yellowhead, Sherwood Park

MLS® #E4427420

#### \$3,725,000

0 Bedroom, 0.00 Bathroom, Land Commercial on 0.00 Acres

None, Sherwood Park, AB

Near New areas of Cambrian and Bremner will reshape this area with massive potential for this site!!
Trunk Lines for Sanitary & Water are Nearby ! - 4 Miles East of Sherwood Park !
Great for Business/Industrial Site !