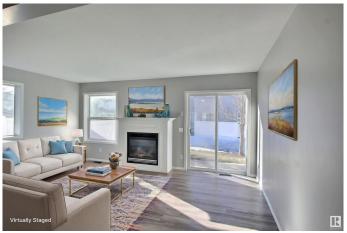

### \$299,000

3 Bedroom, 1.50 Bathroom, 1,201 sqft Condo / Townhouse on 0.00 Acres

Ellerslie, Edmonton, AB

This well-maintained townhome in Stonebridge offers modern design and functionality with an open-concept main floor. Kitchen features maple cabinets and stainless-steel appliances and connects to a living room with gas fireplace and lots of natural light. Upstairs, you'll find three large bedrooms, including a master suite with a walk-in closet. The unfinished basement offers plenty of storage and future development potential. Furnace, HWT and kitchen appliances replaced in 2022. Additional features include an attached single garage and parking pad for an extra vehicle. Located near Ellerslie Rd, 91st St shopping and dining, and quick access to the Anthony Henday. This home is perfect for a family or investment opportunity. Note virtual staging added to imagine the space.