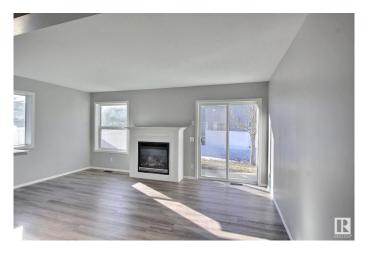

### \$299,000

3 Bedroom, 1.50 Bathroom, 1,201 sqft Condo / Townhouse on 0.00 Acres

Ellerslie, Edmonton, AB

This well-maintained townhome in Stonebridge offers modern design and functionality with an open-concept main floor. Kitchen features maple cabinets and stainless-steel appliances and connects to a living room with gas fireplace and lots of natural light. Upstairs, you'll find three large bedrooms, including a master suite with a walk-in closet. The unfinished basement offers plenty of storage and future development potential. Furnace, HWT and kitchen appliances replaced in 2022. Additional features include an attached single garage and parking pad for an extra vehicle. Located near Ellerslie Rd, 91st St shopping and dining, and quick access to the Anthony Henday. This home is perfect for a family or investment opportunity. Note virtual staging added to imagine the space.