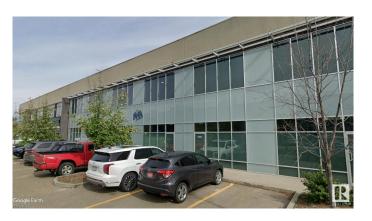

#### \$0

0 Bedroom, 0.00 Bathroom, Industrial on 0.00 Acres

Mistatim Industrial, Edmonton, AB

The property is 3,450 sq.ft.± of Office/Warehouse Space. It features dock loading. Conveniently located just off 137 Avenue and 156 Street, the site offers quick access to major routes, including St. Albert Trail, Yellowhead Trail, and Anthony Henday Drive. This property is ideal for businesses in manufacturing, transportation and logistics, retail showrooms, and more.