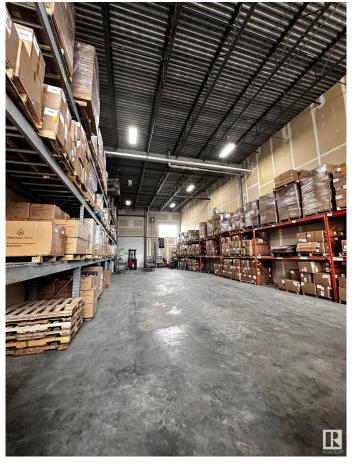

#### \$0

0 Bedroom, 0.00 Bathroom, Industrial on 0.00 Acres

Mistatim Industrial, Edmonton, AB

The property is 3,450 sq.ft.± of Office/Warehouse Space. It features dock loading. Conveniently located just off 137 Avenue and 156 Street, the site offers quick access to major routes, including St. Albert Trail, Yellowhead Trail, and Anthony Henday Drive. This property is ideal for businesses in manufacturing, transportation and logistics, retail showrooms, and more.