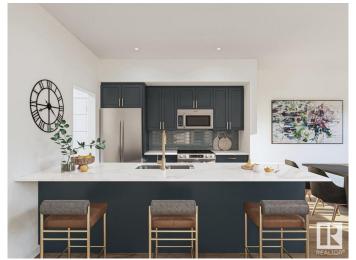

### \$474,900

3 Bedroom, 2.50 Bathroom, 1,668 sqft Condo / Townhouse on 0.00 Acres

Mattson, Edmonton, AB

Welcome to the Equinox, one of four double-attached garage townhome units at The Rise at Mattson! Unit 5 is an end unit within a fourplex, meaning it includes a separate side entrance to accommodate a future potential development! EQUINOX FEATURES: Coastal Contemporary Exterior Separate Side Entry Gorgeous Galley Kitchen Cozy Dining Nook + Living Room Spacious Loft + 3 Bedrooms Upstairs 3-piece Primary Ensuite + Walk-in Closet Please note the virtual tour, animation, and 3D renderings are for illustrative purposes. This 57-unit project features multiple units at different stages of construction. . Photos are representative.