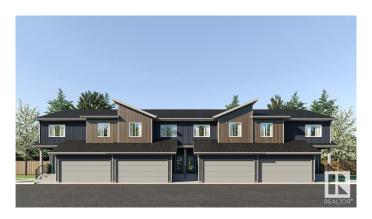

### \$474,900

3 Bedroom, 2.50 Bathroom, 1,668 sqft Condo / Townhouse on 0.00 Acres

Mattson, Edmonton, AB

Welcome to the Equinox, one of four double-attached garage townhome units at The Rise at Mattson! Unit 5 is an end unit within a fourplex, meaning it includes a separate side entrance to accommodate a future potential development! EQUINOX FEATURES: Coastal Contemporary Exterior Separate Side Entry Gorgeous Galley Kitchen Cozy Dining Nook + Living Room Spacious Loft + 3 Bedrooms Upstairs 3-piece Primary Ensuite + Walk-in Closet Please note the virtual tour, animation, and 3D renderings are for illustrative purposes. This 57-unit project features multiple units at different stages of construction. . Photos are representative.