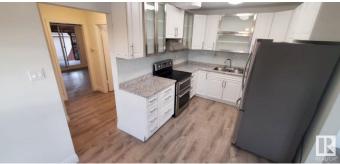

#### \$650,000

0 Bedroom, 0.00 Bathroom, Multi-Family Commercial on 0.00 Acres

Belvedere, Edmonton, AB

Updated side by side duplex with 5 LEGAL SUITES. Both main Floor units offer two bedrooms and one 4pc bath with vinyl plank flooring, renovated kitchen, newer windows and a large 10x15 deck off the master bedroom. The lower level has two one bedroom suites, one bachelor suite and a laundry room. garage has been converted to storage space for tenants. Building upgrades include two new furnaces, two new hot water tanks and new Shingles in 2020. This is a fantastic investment opportunity for a first time investor or someone building their portfolio. Easy to rent in the area and lots of amenities nearby.