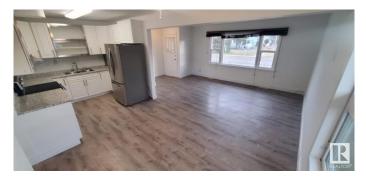

#### \$650,000

0 Bedroom, 0.00 Bathroom, Multi-Family Commercial on 0.00 Acres

Belvedere, Edmonton, AB

Updated side by side duplex with 5 LEGAL SUITES. Both main Floor units offer two bedrooms and one 4pc bath with vinyl plank flooring, renovated kitchen, newer windows and a large 10x15 deck off the master bedroom. The lower level has two one bedroom suites, one bachelor suite and a laundry room. garage has been converted to storage space for tenants. Building upgrades include two new furnaces, two new hot water tanks and new Shingles in 2020. This is a fantastic investment opportunity for a first time investor or someone building their portfolio. Easy to rent in the area and lots of amenities nearby.