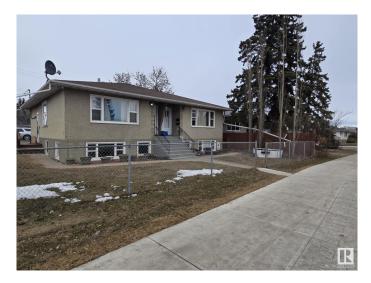

# \$650,000 - 6422 - 6424 132 Avenue, Edmonton

MLS® #E4427575

#### \$650,000

0 Bedroom, 0.00 Bathroom, Multi-Family Commercial on 0.00 Acres

Belvedere, Edmonton, AB

Updated side by side duplex with 5 LEGAL SUITES. Both main Floor units offer two bedrooms and one 4pc bath with vinyl plank flooring, renovated kitchen, newer windows and a large 10x15 deck off the master bedroom. The lower level has two one bedroom suites, one bachelor suite and a laundry room. garage has been converted to storage space for tenants. Building upgrades include two new furnaces, two new hot water tanks and new Shingles in 2020. This is a fantastic investment opportunity for a first time investor or someone building their portfolio. Easy to rent in the area and lots of amenities nearby.

## Exterior

| Exterior     | Stucco, Wood Frame |
|--------------|--------------------|
| Roof         | Asphalt Shingles   |
| Construction | Stucco, Wood Frame |