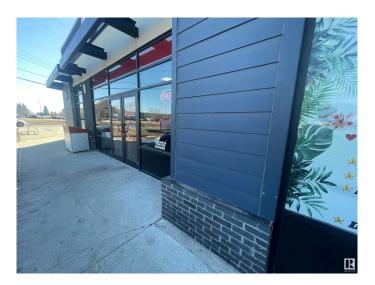

#### \$297,000

0 Bedroom, 0.00 Bathroom, Business on 0.00 Acres

Fulton Place, Edmonton, AB

An attractive opportunity to own a Popular Donair and Poutine location in Edmonton Right on a major key-junction artery, giving exposure to traffic and to adjoining mall shoppers and employees. Fully equipped with Donair stations, large walk-in cooler and freezer, hot plate, two deep fryers and all for a well-versed operator to serve walk-ins, take outs, Uber Eats, and Skip-the-Dish, etc.. Seller is relocating and is motivated. Excellent Price and potential for a serious buyer!!