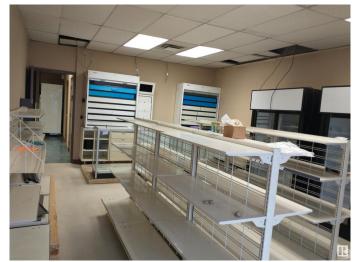

### \$549,000

0 Bedroom, 0.00 Bathroom, Retail on 0.00 Acres

Alberta Avenue, Edmonton, AB

Multi use free standing building with high exposure on 111 Ave. Solid building with concrete block construction and 9' ceilings. Zoned MU - Includes 2 retail areas, 3 offices, secured storage room, 2 baths, kitchen area, 2 front and rear entrance doors. Can be used as 2 units or opened for single use.. Street parking and gated rear parking as well. Multiple uses also including day care, convenience store, retail, pharmacy.