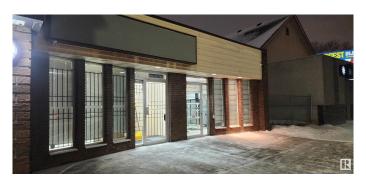

### \$549,000

0 Bedroom, 0.00 Bathroom, Retail on 0.00 Acres

Alberta Avenue, Edmonton, AB

Multi use free standing building with high exposure on 111 Ave. Solid building with concrete block construction and 9' ceilings. Zoned MU - Includes 2 retail areas, 3 offices, secured storage room, 2 baths, kitchen area, 2 front and rear entrance doors. Can be used as 2 units or opened for single use.. Street parking and gated rear parking as well. Multiple uses also including day care, convenience store, retail, pharmacy.