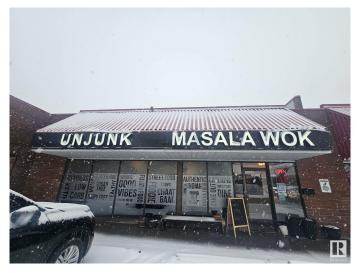

#### \$170,000

0 Bedroom, 0.00 Bathroom, Business on 0.00 Acres

Strathcona Industrial Park, Edmonton, AB

Rare Business Opportunity – Turnkey Multicuisine Restaurant – Southside Edmonton Don't miss this exceptional opportunity to own a well-known, fully licensed multicuisine restaurant located in a high-visibility Southside location. This established business features a spacious dining area with seating for up to 105 guests and offers a turnkey setup with most equipment in excellent working condition. Recognized as Edmonton's first Indo-Chinese restaurant, it also serves North Indian cuisine. Buffet service is available as needed, and the commercial kitchen is well-equipped to handle large catering operations. Some minor updates (TLC) may be required, presenting a great opportunity for a new owner to add value. Please do not approach staff or visit the business directly. All inquiries to be directed to the listing agent.