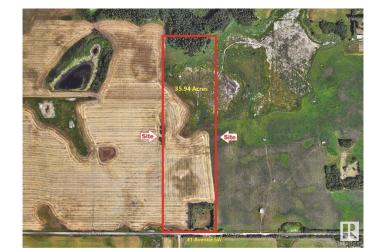

# \$4,500,000 - On 41 Ave Sw 1.84km East Of 50th Street, **Edmonton**

MLS® #E4428032

### \$4,500,000

0 Bedroom, 0.00 Bathroom, Land Commercial on 0.00 Acres

None, Edmonton, AB

Great Investment Land!!

#### **Essential Information**

MLS®# E4428032 Price \$4,500,000

Bathrooms 0.00 0.00 Acres

Type Land Commercial

Status Active

## **Community Information**

On 41 Ave Sw 1.84km East 0 Address

Area Edmonton

Subdivision None

City Edmonton **ALBERTA** County

**Province** AB

T6X 2R6 Postal Code

#### **Additional Information**

**Date Listed** March 27th, 2025

32 Days on Market

Zone 53 Zoning

RESERVED.Trademarks are owned or controlled by the Canadian Real Estate Association (CREA) and identify real