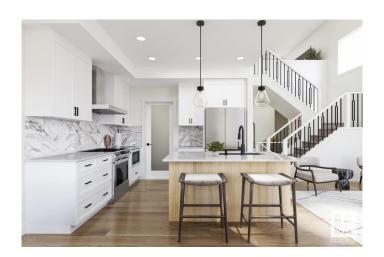

# \$647,220

4 Bedroom, 3.00 Bathroom, 1,881 sqft Single Family on 0.00 Acres

Glastonbury, Edmonton, AB

This Craftsman-style home features a main floor bedroom and full bathroom, along with an expansive mudroom that offers convenient access to both the laundry and a walk-through pantry. The generous dining nook is perfect for casual meals, while the kitchen boasts a substantial island with a flush eating bar. The great room is a standout with a 60" electric fireplace and soaring open-to-below ceilings. In the primary bedroom, you'll find an impressive 4-piece ensuite complete with a chic glass shower. The basement is designed with 9' ceilings and two large windows, adding to the home's airy, spacious feel. Photos are representative.