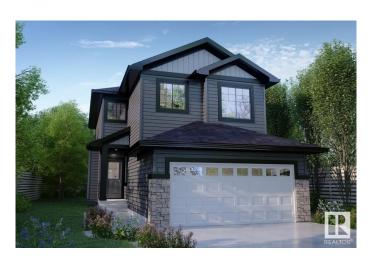

# \$647,220 - 1542 Grant Way, Edmonton

MLS® #E4428061

# \$647,220

4 Bedroom, 3.00 Bathroom, 1,881 sqft Single Family on 0.00 Acres

Glastonbury, Edmonton, AB

This Craftsman-style home features a main floor bedroom and full bathroom, along with an expansive mudroom that offers convenient access to both the laundry and a walk-through pantry. The generous dining nook is perfect for casual meals, while the kitchen boasts a substantial island with a flush eating bar. The great room is a standout with a 60" electric fireplace and soaring open-to-below ceilings. In the primary bedroom, you'll find an impressive 4-piece ensuite complete with a chic glass shower. The basement is designed with 9' ceilings and two large windows, adding to the home's airy, spacious feel. Photos are representative.