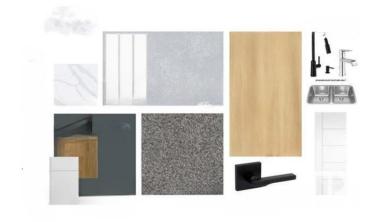

# \$647,220

4 Bedroom, 3.00 Bathroom, 1,881 sqft Single Family on 0.00 Acres

Glastonbury, Edmonton, AB

This Craftsman-style home features a main floor bedroom and full bathroom, along with an expansive mudroom that offers convenient access to both the laundry and a walk-through pantry. The generous dining nook is perfect for casual meals, while the kitchen boasts a substantial island with a flush eating bar. The great room is a standout with a 60" electric fireplace and soaring open-to-below ceilings. In the primary bedroom, you'll find an impressive 4-piece ensuite complete with a chic glass shower. The basement is designed with 9' ceilings and two large windows, adding to the home's airy, spacious feel. Photos are representative.