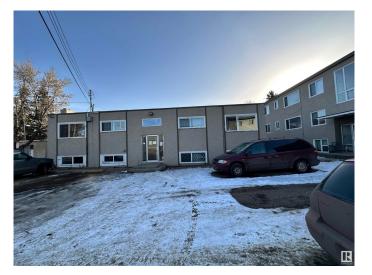

# \$2,400,000 - 12936 12940 118 Avenue, Edmonton

MLS® #E4428104

### \$2,400,000

0 Bedroom, 0.00 Bathroom, Multi-Family Commercial on 0.00 Acres

Sherbrooke, Edmonton, AB

Investor Alert! This 19-unit property is a fantastic investment opportunity, featuring 12 units in the South Wood Frame Building and 7 legal units and 1 non-conforming unit in the North Concrete Block Building, with a 5-bay garage at the rear. Situated on a large lot in Sherbrooke, just off St. Albert Trail and minutes from Westmount Mall, this property offers a prime location. The mix includes 13 one-bedroom, 6 two-bedroom units and 1 non-conforming bachelor.