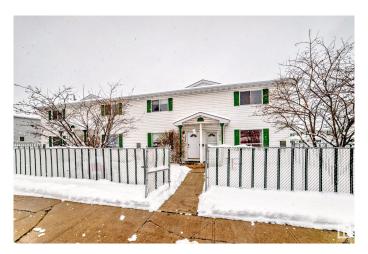

# \$249,000 - 1608 Millwoods Road, Edmonton

MLS® #E4428222

#### \$249,000

2 Bedroom, 1.50 Bathroom, 1,026 sqft Condo / Townhouse on 0.00 Acres

Pollard Meadows, Edmonton, AB

Pollard Meadows 2 storey with condo fees of only \$200.00 monthly. This very clean and well located unit is great for first time buyers or investors. This upgraded 2 bedroom townhouse has very large bedrooms and a partially finished basement. Recent upgardes include laminated flooring, tiles, paint, light fixtures, HWT, sump pump, stove, dishwasher, 2pc bathroom and 4pc main bath. This niice floor plan has gas fireplace in the living room, good sized dining area and kitchen with plenty of cabinets. This condo complex has newer fencing and shingles. Located close to public transit, elementary school, junior high school, parks and shopping. Easy access to Anthony Henday and Calgary Trail.