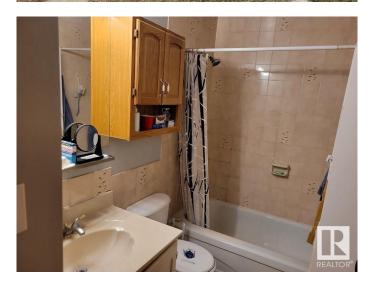

## \$439,900

3 Bedroom, 1.50 Bathroom, 1,103 sqft Single Family on 0.00 Acres

Menisa, Edmonton, AB

Gorgeous 2 level split. Honey Cherry Laminate on main floor. Enjoy the winters in the inviting living room with park view and wood-burning fireplace. Sunny dining area is expandable for special occasions. Eat-in style kitchen overlooks backyard featuring a 24'x24' double insulated garage. Fenced yard has an RV gate, firepit. Huge family room in basement has office/computer area. Finished laundry room has 2 piece bath and cabinets. Lots of storage in the crawl space under the main level and could double as play area for the little ones. Energy savings are substantial with Durabuilt triple glaze windows throughout the home. Sit on your front deck or back patio around the firepit and enjoy the good life!