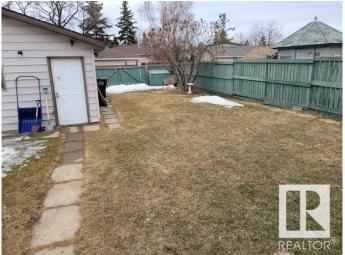

## \$439,900

3 Bedroom, 1.50 Bathroom, 1,103 sqft Single Family on 0.00 Acres

Menisa, Edmonton, AB

Gorgeous 2 level split. Honey Cherry Laminate on main floor. Enjoy the winters in the inviting living room with park view and wood-burning fireplace. Sunny dining area is expandable for special occasions. Eat-in style kitchen overlooks backyard featuring a 24'x24' double insulated garage. Fenced yard has an RV gate, firepit. Huge family room in basement has office/computer area. Finished laundry room has 2 piece bath and cabinets. Lots of storage in the crawl space under the main level and could double as play area for the little ones. Energy savings are substantial with Durabuilt triple glaze windows throughout the home. Sit on your front deck or back patio around the firepit and enjoy the good life!

## **Exterior**

Exterior Wood, Stucco, Vinyl

Exterior Features Back Lane, Fenced, Landscaped, Playground Nearby, Public

Transportation, Schools, Shopping Nearby

Roof Asphalt Shingles

Construction Wood, Stucco, Vinyl Foundation Concrete Perimeter