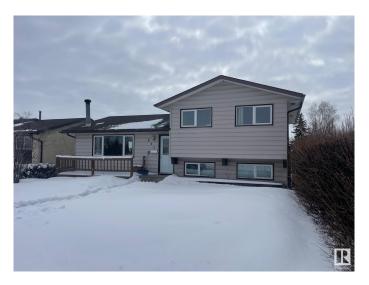

## \$439,900

3 Bedroom, 1.50 Bathroom, 1,103 sqft Single Family on 0.00 Acres

Menisa, Edmonton, AB

Gorgeous 2 level split. Honey Cherry Laminate on main floor. Enjoy the winters in the inviting living room with park view and wood-burning fireplace. Sunny dining area is expandable for special occasions. Eat-in style kitchen overlooks backyard featuring a 24'x24' double insulated garage. Fenced yard has an RV gate, firepit. Huge family room in basement has office/computer area. Finished laundry room has 2 piece bath and cabinets. Lots of storage in the crawl space under the main level and could double as play area for the little ones. Energy savings are substantial with Durabuilt triple glaze windows throughout the home. Sit on your front deck or back patio around the firepit and enjoy the good life!