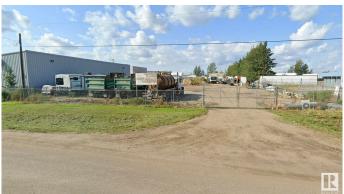

#### \$250,000

0 Bedroom, 0.00 Bathroom, Land Commercial on 0.00 Acres

Winterburn Industrial Area East, Edmonton, AB

Rare Development Opportunity: 0.50 Acre± (approximately 120'W x 180'D) development/storage parcel in Winterburn. Strategic Location: Easily accessible to Anthony Henday Drive and Yellowhead Trail with south exposure to 108 Avenue. Zoning: IM - Medium Industrial Zone accommodates a variety of industrial uses. Site Improvements: Lot is fenced and gravelled.