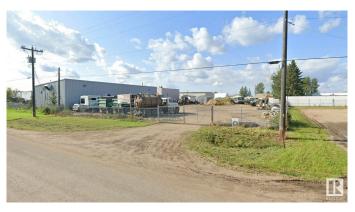

#### \$250,000

0 Bedroom, 0.00 Bathroom, Land Commercial on 0.00 Acres

Winterburn Industrial Area East, Edmonton, AB

Rare Development Opportunity: 0.50 Acre± (approximately 120'W x 180'D) development/storage parcel in Winterburn. Strategic Location: Easily accessible to Anthony Henday Drive and Yellowhead Trail with south exposure to 108 Avenue. Zoning: IM - Medium Industrial Zone accommodates a variety of industrial uses. Site Improvements: Lot is fenced and gravelled.