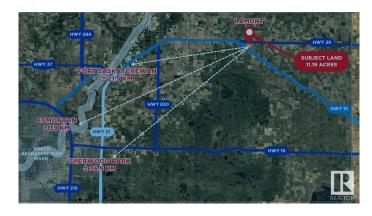

### \$447,600

0 Bedroom, 0.00 Bathroom, Single Family on 0.00 Acres

Lamont, Lamont, AB

11.19 Acre Development Opportunity. Zoned R1 (Single Family Detached); however the municipality has expressed interest in collaborating with a developer to change the zoning to allow retail and commercial or increasing the residential density allowable. Lamont located in central Alberta & located 60 kilometres east of Edmonton at the junction of Highway 15 and Highway 831; the cross roads of the Alberta Heartland and Elk Island National Park. Current population is over 1800 residents. Very competitively priced utilities with rail and highway access. Municipal Property Tax Rebate Program This program allows for prospective developers to apply for a property tax rebate up to three-years, offering an incentive to developers to invest in Lamont.