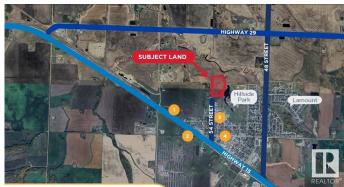

### \$447,600

0 Bedroom, 0.00 Bathroom, Single Family on 0.00 Acres

Lamont, Lamont, AB

11.19 Acre Development Opportunity. Zoned R1 (Single Family Detached); however the municipality has expressed interest in collaborating with a developer to change the zoning to allow retail and commercial or increasing the residential density allowable. Lamont located in central Alberta & located 60 kilometres east of Edmonton at the junction of Highway 15 and Highway 831; the cross roads of the Alberta Heartland and Elk Island National Park. Current population is over 1800 residents. Very competitively priced utilities with rail and highway access. Municipal Property Tax Rebate Program This program allows for prospective developers to apply for a property tax rebate up to three-years, offering an incentive to developers to invest in Lamont.

# **Community Information**

Address 54 Street & 58 Avenue

Area Lamont
Subdivision Lamont
City Lamont

County ALBERTA

Province AB

Postal Code T0B 0G8