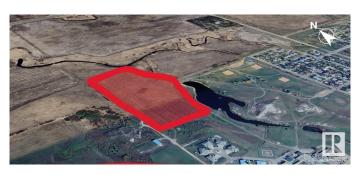

### \$447,600

0 Bedroom, 0.00 Bathroom, Single Family on 0.00 Acres

Lamont, Lamont, AB

11.19 Acre Development Opportunity. Zoned R1 (Single Family Detached); however the municipality has expressed interest in collaborating with a developer to change the zoning to allow retail and commercial or increasing the residential density allowable. Lamont located in central Alberta & located 60 kilometres east of Edmonton at the junction of Highway 15 and Highway 831; the cross roads of the Alberta Heartland and Elk Island National Park. Current population is over 1800 residents. Very competitively priced utilities with rail and highway access. Municipal Property Tax Rebate Program This program allows for prospective developers to apply for a property tax rebate up to three-years, offering an incentive to developers to invest in Lamont.