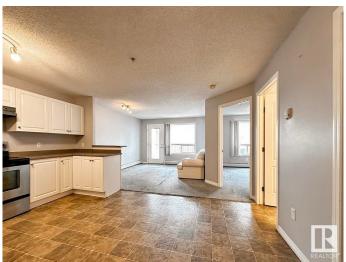

# \$159,900

1 Bedroom, 1.00 Bathroom, 611 sqft Condo / Townhouse on 0.00 Acres

South Terwillegar, Edmonton, AB

Terwillegar "Corner" unit on the 3rd floor! This 1 bedroom and 1 bath, third-floor condo in South Terwillegar with a west-facing balcony and a titled outdoor parking stall. Open concept floorplan with big kitchen and living room. Spacious Master bedroom and a good size bathroom. laundry/utility room provides extra storage space. The low monthly condo fee includes heat and water/sewer. Easy access to Rabbit Hill Rd; Terwillegar Drive; Anthony Henday; ETS bus terminal; and Terwillegar Community Rec Centre.

## Interior

Appliances Dishwasher-Built-In, Dryer, Refrigerator, Stove-Electric, Washer

Heating Hot Water, Natural Gas