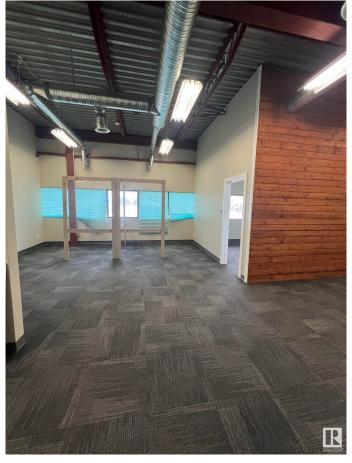

### \$0

0 Bedroom, 0.00 Bathroom, Retail on 0.00 Acres

Steinhauer, Edmonton, AB

Second Floor corner unit consisting of 2133 Square Feet. Bathroom in unit. Currently features multiple offices and open spaces. Located in a major shopping center with great exposure. 150 parking stalls. Mall is surrounded by residential neighbourhoods in a strategic location.