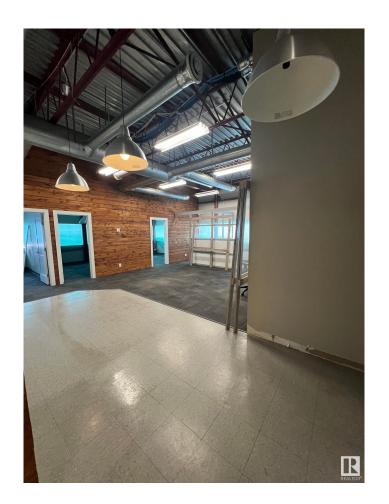

### \$0

0 Bedroom, 0.00 Bathroom, Retail on 0.00 Acres

Steinhauer, Edmonton, AB

Second Floor corner unit consisting of 2133 Square Feet. Bathroom in unit. Currently features multiple offices and open spaces. Located in a major shopping center with great exposure. 150 parking stalls. Mall is surrounded by residential neighbourhoods in a strategic location.