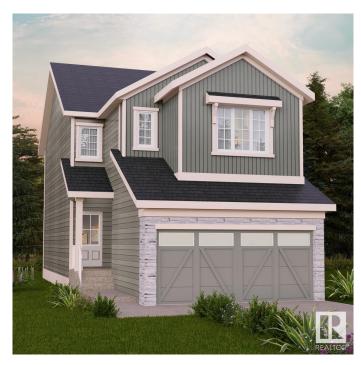

### \$559.900

3 Bedroom, 2.50 Bathroom, 1,839 sqft Single Family on 0.00 Acres

Alces, Edmonton, AB

Surrounded by natural beauty, Alces has endless paved walking trails, community park spaces and is close to countless amenities. Perfect for modern living and outdoor lovers. The Otis-Z'. This Zero-Lot-Line home with SIDE ENTRY is built with your growing family in mind. Featuring 3 bedrooms, 2.5 bathrooms and an expansive walk-in closet in the primary bedroom. Enjoy extra living space on the main floor with the laundry room on the second floor. The 9-foot ceilings, open to below concept and quartz countertops throughout blends style and functionality for your family to build endless memories. Plus \$5000 Brick Credit. \*\*PLEASE NOTE\*\* PICTURES ARE OF SIMILAR HOME; ACTUAL HOME, PLANS, FIXTURES, AND FINISHES MAY VARY AND ARE SUBJECT TO **AVAILABILITY/CHANGES WITHOUT** NOTICE, COMPLETION EST. JUL-SEP 2025.

### **Exterior**

Exterior Wood, Vinyl

Exterior Features Playground Nearby, Public Transportation, Schools, Shopping Nearby,

See Remarks

Roof Asphalt Shingles

Construction Wood, Vinyl

Foundation Concrete Perimeter