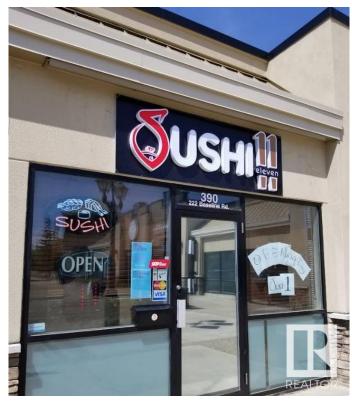

## \$175,000 - 390 222 Baseline Road, Sherwood Park

MLS® #E4429614

## \$175,000

0 Bedroom, 0.00 Bathroom, Business on 0.00 Acres

Broadview Park, Sherwood Park, AB

Location, Location, and Location! Don't miss this wonderful opportunity to own a well-established Japanese Restaurant in a prime location of Baseline Sherwood Park. Many repeat customers. Fully equipped kitchen with nice set up. Buyer may change to the other menu as long as landlord approve. Do not miss it!