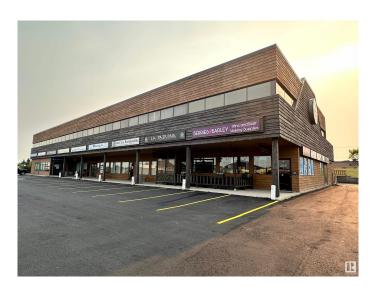

# \$0 - 201 2 Athabascan Avenue, Sherwood Park

MLS® #E4429638

### \$0

0 Bedroom, 0.00 Bathroom, Office on 0.00 Acres

Broadmoor Centre, Sherwood Park, AB

1,651 sq.ft.± second floor office space available for sublease at Broadmoor Centre. Located in a high exposure area near Broadmoor Boulevard, with convenient access to Baseline Road, Anthony Henday Drive, and Broadmoor Boulevard. The site offers on-site parking with a ratio of 5 stalls per 1,000 sq.ft. Zoned C5 Service Commercial. Sublease is available starting July 1, 2025, with a term expiring August 31, 2027.