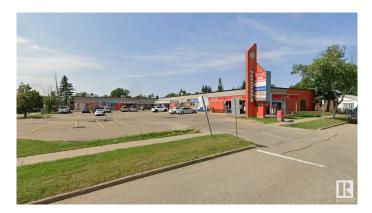

#### \$0

0 Bedroom, 0.00 Bathroom, Retail on 0.00 Acres

Minchau, Edmonton, AB

Opportunity to lease a fully built out retail/office bay located in the Mill Woods area. Situated within the Elite Center Aspenwood Plaza, this 1,139 sq.ft.± space is ideal for medical, dental, or other professional service providers. This unit is designed with four private offices, a reception area, two washrooms and a dedicated lunch room. Plumbing rough-ins are installed in each room, allowing for a seamless conversion. The Plaza features a diverse tenant mix, including a pharmacy, day care, bakery, hair salon and convenience store, providing steady foot traffic and community engagement. Pylon signage is also available for maximum visibility.