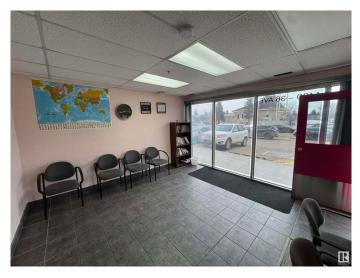

#### \$0

0 Bedroom, 0.00 Bathroom, Retail on 0.00 Acres

Minchau, Edmonton, AB

Opportunity to lease a fully built out retail/office bay located in the Mill Woods area. Situated within the Elite Center Aspenwood Plaza, this 1,139 sq.ft.± space is ideal for medical, dental, or other professional service providers. This unit is designed with four private offices, a reception area, two washrooms and a dedicated lunch room. Plumbing rough-ins are installed in each room, allowing for a seamless conversion. The Plaza features a diverse tenant mix, including a pharmacy, day care, bakery, hair salon and convenience store, providing steady foot traffic and community engagement. Pylon signage is also available for maximum visibility.