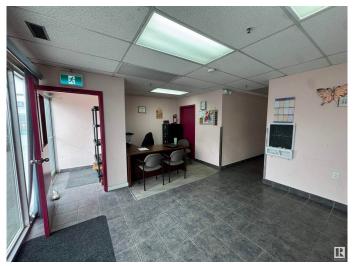

#### \$0

0 Bedroom, 0.00 Bathroom, Retail on 0.00 Acres

Minchau, Edmonton, AB

Opportunity to lease a fully built out retail/office bay located in the Mill Woods area. Situated within the Elite Center Aspenwood Plaza, this 1,139 sq.ft.± space is ideal for medical, dental, or other professional service providers. This unit is designed with four private offices, a reception area, two washrooms and a dedicated lunch room. Plumbing rough-ins are installed in each room, allowing for a seamless conversion. The Plaza features a diverse tenant mix, including a pharmacy, day care, bakery, hair salon and convenience store, providing steady foot traffic and community engagement. Pylon signage is also available for maximum visibility.