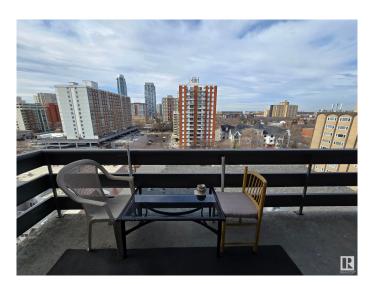

### \$149,900

2 Bedroom, 1.00 Bathroom, 1,073 sqft Condo / Townhouse on 0.00 Acres

WîhkwÃantôwin, Edmonton, AB

Huge west facing 1073sq.ft 2 bedroom condo with tenants who have been there for 25 years and want to stay (currently paying \$1400/month). The condo is well taken care of albeit a bit dated, but this is a great investment! Every room is well sized, especially the giant living room and bedrooms. The are laundry facilities on every floor, along with a storage unit for each condo. The location is prime as it is walking distance to Unity Square, and steps to transit.

#### **Amenities**

Amenities Detectors Smoke, No Animal Home, No Smoking Home, Parking-Visitor,

Patio, Storage-Locker Room

Parking Parkade