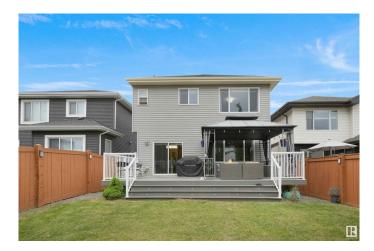

## \$699,900

5 Bedroom, 3.50 Bathroom, 2,213 sqft Single Family on 0.00 Acres

Secord, Edmonton, AB

Welcome to this stunning home built by Coventry Homes nestled in the heart of Secord. This home offer over 3100 sq.ft. of living space including a 2 Bedroom Legal Basement Suite. This stunning property features an open concept design with a spacious family room with a gas fireplace, large granite island in the kitchen, corner pantry and a large Den. A large composite deck is just off the kitchen/nook. Upstairs you will find 3 generous size Bedrooms and a large Bonus Room. The fully finished basement offers a LEGAL 2-bedroom SUITE with its own laundry and appliances. This home has been well maintained and offer many upgrades.