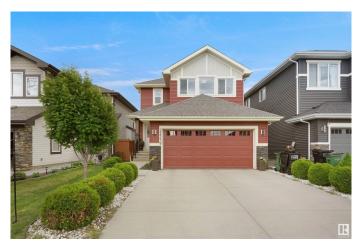

## \$699,900 - 22219 96 Avenue, Edmonton

MLS® #E4430023

## \$699,900

5 Bedroom, 3.50 Bathroom, 2,213 sqft Single Family on 0.00 Acres

Secord, Edmonton, AB

Welcome to this stunning home built by Coventry Homes nestled in the heart of Secord. This home offer over 3100 sq.ft. of living space including a 2 Bedroom Legal Basement Suite. This stunning property features an open concept design with a spacious family room with a gas fireplace, large granite island in the kitchen, corner pantry and a large Den. A large composite deck is just off the kitchen/nook. Upstairs you will find 3 generous size Bedrooms and a large Bonus Room. The fully finished basement offers a LEGAL 2-bedroom SUITE with its own laundry and appliances. This home has been well maintained and offer many upgrades.