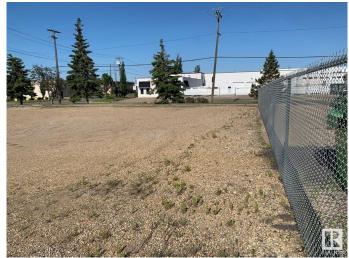

## \$925,000

0 Bedroom, 0.00 Bathroom, Land Commercial on 0.00 Acres

Mitchell Industrial, Edmonton, AB

Visit the Listing Brokerage (and/or listing REALTOR®) website to obtain additional information. For Sale Commercial land. Approx 1 acre lot (38865 square feet). Site is fully graveled, compacted, fenced and ready to use. The site has 330 feet of frontage along 118 Avenue. Amazing frontage, amazing opportunity. Corner lot with rectangular shaped with access on 118 Avenue .The site has catch basins. Zoning is Industrial Medium (IM). Site has 10 plug-in outlets. Metered power pole existent. All utilities at the site. Environmental and survey available.