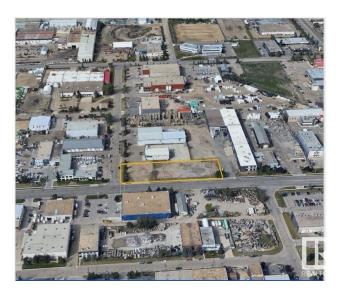

## \$925,000

0 Bedroom, 0.00 Bathroom, Land Commercial on 0.00 Acres

Mitchell Industrial, Edmonton, AB

Visit the Listing Brokerage (and/or listing REALTOR®) website to obtain additional information. For Sale Commercial land. Approx 1 acre lot (38865 square feet). Site is fully graveled, compacted, fenced and ready to use. The site has 330 feet of frontage along 118 Avenue. Amazing frontage, amazing opportunity. Corner lot with rectangular shaped with access on 118 Avenue .The site has catch basins. Zoning is Industrial Medium (IM). Site has 10 plug-in outlets. Metered power pole existent. All utilities at the site. Environmental and survey available.

### **Community Information**

Address 15140 118 Avenue

Area Edmonton

Subdivision Mitchell Industrial

City Edmonton
County ALBERTA

Province AB

Postal Code T5V 1B8