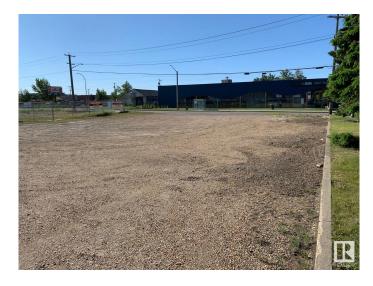

## \$925,000

0 Bedroom, 0.00 Bathroom, Land Commercial on 0.00 Acres

Mitchell Industrial, Edmonton, AB

Visit the Listing Brokerage (and/or listing REALTOR®) website to obtain additional information. For Sale Commercial land. Approx 1 acre lot (38865 square feet). Site is fully graveled, compacted, fenced and ready to use. The site has 330 feet of frontage along 118 Avenue. Amazing frontage, amazing opportunity. Corner lot with rectangular shaped with access on 118 Avenue .The site has catch basins. Zoning is Industrial Medium (IM). Site has 10 plug-in outlets. Metered power pole existent. All utilities at the site. Environmental and survey available.